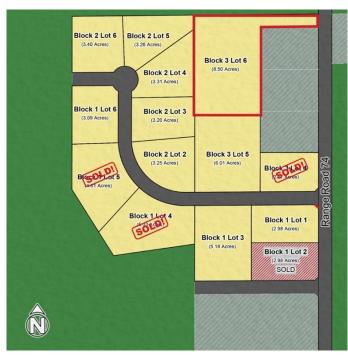

#### \$309,900

0 Bedroom, 0.00 Bathroom, Land on 8.90 Acres

NONE, Rural Grande Prairie No. 1, County of, Alberta

Welcome to Grandview Heights! Located 12 minutes West of Grande Prairie, the Grandview Heights acreage subdivision offers fully paved internal roads leading to beautiful, treed lots ranging in size from 2.57 acres to 8.50 acres. Choose your lot, your house plan, and your builder! Lot 6 Block 3 is 8.50 acres, it features a mix of trees and offers some beautiful buildsites! Serviced with power/gas to the lot line. List price does not include applicable GST. For more information about Grandview Heights or to walk this lot contact your favorite Real Estate Professional today!

# **Community Information**

Address B3 L6 Range Road 74

Subdivision NONE

City Rural Grande Prairie No. 1, County of

County Grande Prairie No. 1, County of

Province Alberta
Postal Code T8W 5J8