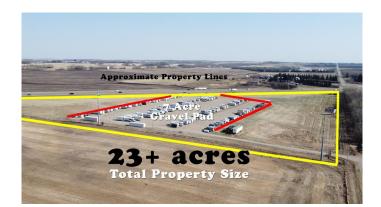

#### \$1,300,000

0 Bedroom, 0.00 Bathroom, Commercial on 0.00 Acres

NONE, Innisfail, Alberta

Thinking of owning a turnkey business - Antler Hill Storage is located north of Innisfail along the Queen Elizabeth II Highway. The property has over 2000 feet of highway frontage. Property is in the Town limits of Innisfail and Zoned RD (Reserved for Future Development). Total size of the property is 23+ acres with approx. a 7 acre gravel pad. Current setup is 240 sites with lots of room to expand to 350 sites.