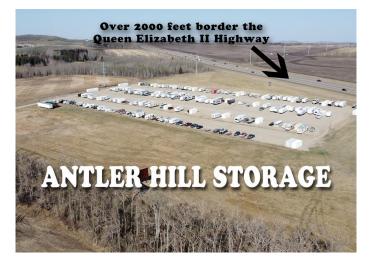

#### \$1,300,000

0 Bedroom, 0.00 Bathroom, Commercial on 0.00 Acres

NONE, Innisfail, Alberta

Thinking of owning a turnkey business - Antler Hill Storage is located north of Innisfail along the Queen Elizabeth II Highway. The property has over 2000 feet of highway frontage. Property is in the Town limits of Innisfail and Zoned RD (Reserved for Future Development). Total size of the property is 23+ acres with approx. a 7 acre gravel pad. Current setup is 240 sites with lots of room to expand to 350 sites.