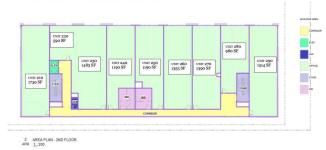

# \$415,450 - 280, 198 Nolanridge Crescent Nw, Calgary

MLS® #A2166915

#### \$415,450

0 Bedroom, 0.00 Bathroom, Commercial on 0.00 Acres

Nolan Hill, Calgary, Alberta

Welcome to these second and third floor units ranging from 590 sqft - 21,330 sqft in the thriving community of Nolan Hill, NW Calgary. Located on high-traffic Sarcee Trail, this space offers exceptional visibility and is perfect for a wide range of uses, including Professional, medical or dental offices, veterinary clinics, restaurants, gyms, salons, etc. Surrounded by numerous anchor tenants and shopping centres, this prime location is also supported by a growing, high-density residential population from neighbouring communities. Listing unit is 1187 sqf. Available for lease as well.



#### SECOND FLOOR LAYOUT



#### THIRD FLOOR LAYOUT



Built in 2024

## **Essential Information**

| \$415,450  |
|------------|
| 0.00       |
| 0.00       |
| 2024       |
| Commercial |
| Business   |
| Active     |
|            |

## **Community Information**

| Address     | 280, 198 Nolanridge Crescent Nw |
|-------------|---------------------------------|
| Subdivision | Nolan Hill                      |
| City        | Calgary                         |

| County      | Calgary |
|-------------|---------|
| Province    | Alberta |
| Postal Code | T3R 1W9 |

## **Additional Information**

| Date Listed    | September 18th, 2024 |
|----------------|----------------------|
| Days on Market | 197                  |
| Zoning         | I-C                  |

## **Listing Details**

Listing Office Century 21 Brav