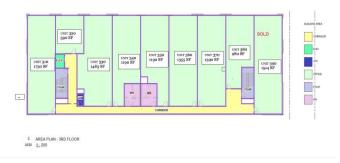

198 Nolanridge Crescent Nw, Calgary

MLS® #A2166915

#### \$415,450

0 Bedroom, 0.00 Bathroom, Commercial on 0.00 Acres

Nolan Hill, Calgary, Alberta

Welcome to these second and third floor units ranging from 590 sqft - 21,330 sqft in the thriving community of Nolan Hill, NW Calgary. Located on high-traffic Sarcee Trail, this space offers exceptional visibility and is perfect for a wide range of uses, including Professional, medical or dental offices, veterinary clinics, restaurants, gyms, salons, etc. Surrounded by numerous anchor tenants and shopping centres, this prime location is also supported by a growing, high-density residential population from neighbouring communities. Listing unit is 1187 sqf. Available for lease as well.



#### SECOND FLOOR LAYOUT



#### THIRD FLOOR LAYOUT



Built in 2024

## **Essential Information**

| \$415,450  |
|------------|
| 0.00       |
| 0.00       |
| 2024       |
| Commercial |
| Business   |
| Active     |
|            |

## **Community Information**

| Address     | 280, 198 Nolanridge Crescent Nw |
|-------------|---------------------------------|
| Subdivision | Nolan Hill                      |
| City        | Calgary                         |

| County      | Calgary |
|-------------|---------|
| Province    | Alberta |
| Postal Code | T3R 1W9 |

## **Additional Information**

| Date Listed    | September 18th, 2024 |
|----------------|----------------------|
| Days on Market | 197                  |
| Zoning         | I-C                  |

## **Listing Details**

Listing Office Century 21 Bravo Realty

Data is supplied