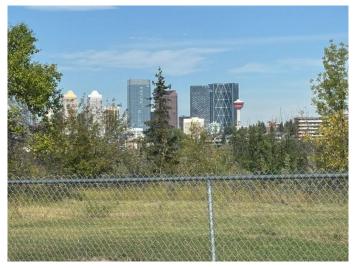

### \$1,050,000

0 Bedroom, 0.00 Bathroom, Land on 0.23 Acres

Elboya, Calgary, Alberta

\*\*Extraordinary Location! A Rare Opportunity\*\*

Build your dream home on this private and secluded 10,053 sq. ft. end lot, perched on the ridge of the Landsdowne escarpment in Elboya, one of Calgary's most desirable inner-city communities. This premium lot offers unobstructed views of the city skyline, surrounded by mature trees for privacy. An approved development permit for a 4,160 sq. ft. luxury residence is included, saving you time and money allowing you the potential to start building right away. The north-facing home is designed to capture incredible views while bordering a city park. It features four bedrooms on the top floor and a Nanny/Mother-In-Law Suite on the main floor. The home boasts cathedral ceilings in the entrance, formal dining room, loft, and primary bedroom, a butler's pantry, and laundry facilities on both the main floor and primary ensuite. The 4-car garage has high ceilings for a golf simulator, and the expansive basement includes a studio/workshop with a separate heating system. The basement also offers a theatre room, entertainment space, bar, wine room, wet/dry sauna, exercise room, and two additional bedrooms. Outdoor living is highlighted by a covered 6-foot wrap-around deck and a 20x20 raised deck with stunning city views. Access is via a paved back lane next to walking trails and an off-leash dog park. Minutes from downtown, the Elbow River