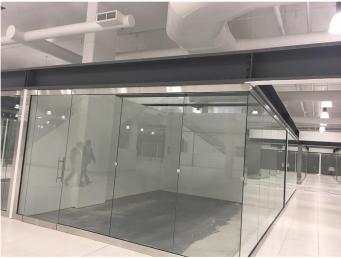

## \$347,800

0 Bedroom, 0.00 Bathroom, Commercial on 0.00 Acres

NONE, Balzac, Alberta

Prime location units B 36 A and B36 B being sold together or can be purchased secretly located closer to stage area by escalator, you will not find better location than this .....Be your own Boss today 484 Sgft of Gross area which will give you Two titles.....