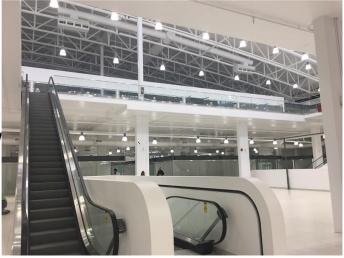

## \$347,800

0 Bedroom, 0.00 Bathroom, Commercial on 0.00 Acres

NONE, Balzac, Alberta

Prime location units B 36 A and B36 B being sold together or can be purchased secretly located closer to stage area by escalator, you will not find better location than this .....Be your own Boss today 484 Sgft of Gross area which will give you Two titles.....