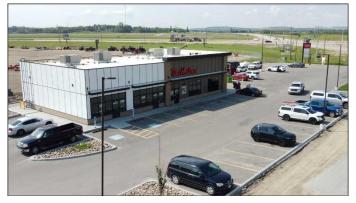

# \$2,533,000 - 4819 42 Avenue, Mayerthorpe

MLS® #A2170042

#### \$2,533,000

0 Bedroom, 0.00 Bathroom, Commercial on 0.00 Acres

NONE, Mayerthorpe, Alberta

Click brochure link for more information\*\* Acquire a 100% freehold interest in Mayerthorpe Retail Centre. Mayerthorpe Retail Centre is recently constructed, and consists of 4,400 square feet of leasable area on a 1.28 acre site. Anchor tenants by Tim Hortons and Subway. The Property is located in Mayerthorpe, 136 kilometers (75 minutes) northwest of Edmonton. Situated along Highway 43, the site has prominent exposure and access from the main thoroughfare, benefitting from over 7,500 vehicles per day (2024) travelling east and west bound. Ideal for quick service restaurants, medical, dental, and professional users.