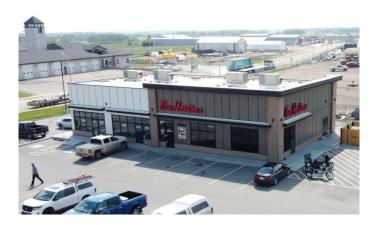

# \$2,533,000 - 4819 42 Avenue, Mayerthorpe

MLS® #A2170042

#### \$2,533,000

0 Bedroom, 0.00 Bathroom, Commercial on 0.00 Acres

NONE, Mayerthorpe, Alberta

Click brochure link for more information\*\* Acquire a 100% freehold interest in Mayerthorpe Retail Centre. Mayerthorpe Retail Centre is recently constructed, and consists of 4,400 square feet of leasable area on a 1.28 acre site. Anchor tenants by Tim Hortons and Subway. The Property is located in Mayerthorpe, 136 kilometers (75 minutes) northwest of Edmonton. Situated along Highway 43, the site has prominent exposure and access from the main thoroughfare, benefitting from over 7,500 vehicles per day (2024) travelling east and west bound. Ideal for quick service restaurants, medical, dental, and professional users.