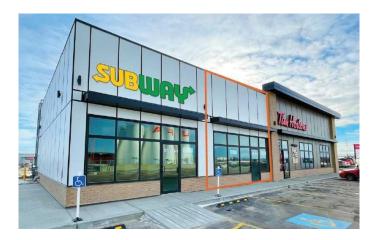

# \$2,533,000 - 4819 42 Avenue, Mayerthorpe

MLS® #A2170042

#### \$2,533,000

0 Bedroom, 0.00 Bathroom, Commercial on 0.00 Acres

NONE, Mayerthorpe, Alberta

Click brochure link for more information\*\* Acquire a 100% freehold interest in Mayerthorpe Retail Centre. Mayerthorpe Retail Centre is recently constructed, and consists of 4,400 square feet of leasable area on a 1.28 acre site. Anchor tenants by Tim Hortons and Subway. The Property is located in Mayerthorpe, 136 kilometers (75 minutes) northwest of Edmonton. Situated along Highway 43, the site has prominent exposure and access from the main thoroughfare, benefitting from over 7,500 vehicles per day (2024) travelling east and west bound. Ideal for quick service restaurants, medical, dental, and professional users.