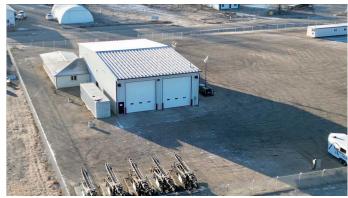

### \$1,299,000

0 Bedroom, 0.00 Bathroom, Commercial on 2.49 Acres

NONE, Whitecourt, Alberta

EXCELLANT LOCATION ON HIGHWAY 32.
50 X 100 SHOP WITH 2 DRIVE THROUGH
BAYS WITH 18 FT OVERHEAD DOORS.
1408 SQ FT ATTACHED OFFICE COMPLEX
INCLUDING 2 WASHROOMS, 4 OFFICES
AND A BOARDROOM. FOUR SEPARATE
TITLES TOTALING 2.49 ACRES OF FENCED
YARD SPACE