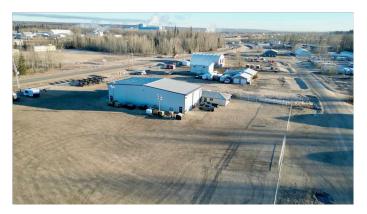

### \$1,299,000

0 Bedroom, 0.00 Bathroom, Commercial on 2.49 Acres

NONE, Whitecourt, Alberta

EXCELLANT LOCATION ON HIGHWAY 32.
50 X 100 SHOP WITH 2 DRIVE THROUGH
BAYS WITH 18 FT OVERHEAD DOORS.
1408 SQ FT ATTACHED OFFICE COMPLEX
INCLUDING 2 WASHROOMS, 4 OFFICES
AND A BOARDROOM. FOUR SEPARATE
TITLES TOTALING 2.49 ACRES OF FENCED
YARD SPACE