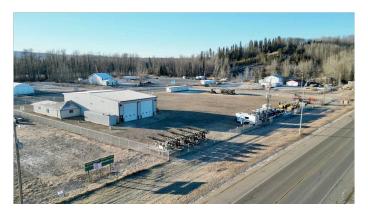

# \$1,299,000 - 5910 45 Avenue, Whitecourt

MLS® #A2170107

### \$1,299,000

0 Bedroom, 0.00 Bathroom, Commercial on 2.49 Acres

NONE, Whitecourt, Alberta

EXCELLANT LOCATION ON HIGHWAY 32.
50 X 100 SHOP WITH 2 DRIVE THROUGH
BAYS WITH 18 FT OVERHEAD DOORS.
1408 SQ FT ATTACHED OFFICE COMPLEX
INCLUDING 2 WASHROOMS, 4 OFFICES
AND A BOARDROOM. FOUR SEPARATE
TITLES TOTALING 2.49 ACRES OF FENCED
YARD SPACE