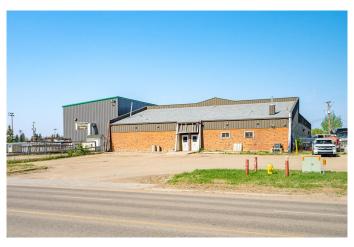

# \$1,100,000 - 4702 40 Avenue, Lloydminster

MLS® #A2170558

## \$1,100,000

0 Bedroom, 0.00 Bathroom, Commercial on 1.81 Acres

East Lloydminster, Lloydminster, Saskatchewan

Saskatchewan side industrial in a high traffic location just 3 blocks north of the Yellowhead/44th Street. Zoned I1 â€" light industrial. 2 buildings totalling 14,900 SF (12,800 SF and 2,100 SF) sitting on +/- 1.81 acres. BUILDING 1 - 12,800 SF â€" year built 1980, approximately 9,700 SF of shop and the balance office/reception, pylon sign, 3 electric overhead doors 16' wide x 14' tall, forced air heat, 16' ceilings, flat shop floors, 5 offices, storage, reception, staff room including kitchen, washrooms, office area has A/C, 220v 600 amp single phase. BUILDING 2 â€" 2,100 SF â€" year built 2013, steel frame, 5,000 lb. overhead bridge crane with 27' span and 60' travel, engineered air synced with heating system, radiant heat, flat floors, 2 electric overhead doors, 16' tall x 14' wide, 120-280 volt 400 amp 3 phase, 23' ceiling at the eaves and 25' at the highest point.