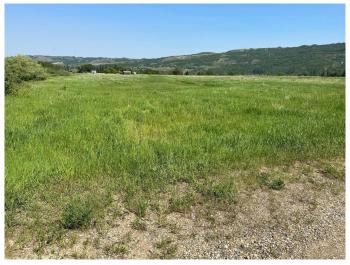

#### \$415,000

0 Bedroom, 0.00 Bathroom, Land on 33.00 Acres

Rosedale., Peace River, Alberta

Just reduced by 50% This piece of land at the southend of the Rosedale subdivision is read for Development. There is already a marked street The Time is Now 33 +/- acres located along the Shaftsbury Trail. Build your dream home along the Mighty Peace River or be the developer of a new subdivision within the Town of Peace River. This choice is yours and the time is NOW THE PRICE HAS NEVER BEEN LOWER Call Today!