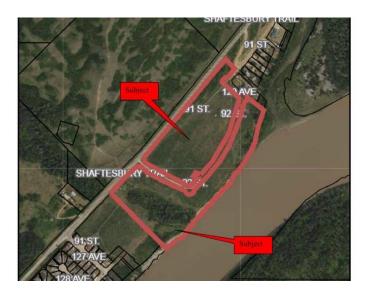

#### \$415,000

0 Bedroom, 0.00 Bathroom, Land on 33.00 Acres

Rosedale., Peace River, Alberta

Just reduced by 50% This piece of land at the southend of the Rosedale subdivision is read for Development. There is already a marked street The Time is Now 33 +/- acres located along the Shaftsbury Trail. Build your dream home along the Mighty Peace River or be the developer of a new subdivision within the Town of Peace River. This choice is yours and the time is NOW THE PRICE HAS NEVER BEEN LOWER Call Today!

## **Community Information**

Address Lot 40

Subdivision Rosedale.

City Peace River

County Peace No. 135, M.D. of

Province Alberta

Postal Code T8X 1X4