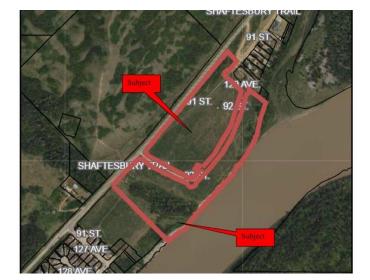

#### \$415,000

0 Bedroom, 0.00 Bathroom, Agri-Business on 33.00 Acres

Rosedale., Peace River, Alberta

Just reduced by 50% This piece of land at the southend of the Rosedale subdivision is read for Development. There is already a marked street The Time is Now 33 +/- acres located along the Shaftsbury Trail. Build your dream home along the Mighty Peace River or be the developer of a new subdivision within the Town of Peace River. This choice is yours and the time is NOW THE PRICE HAS NEVER BEEN LOWER Call Today!

### **Community Information**

Address On River Lot 40 East Of High

Subdivision Rosedale.

City Peace River

County Peace No. 135, M.D. of

Province Alberta
Postal Code T8S 1X4

#### **Additional Information**

Date Listed October 3rd, 2024

Days on Market 179

Zoning A-UR