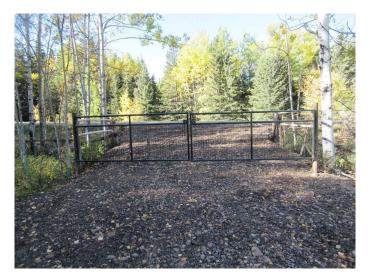

### \$169,900

0 Bedroom, 0.00 Bathroom, Land on 5.00 Acres

NONE, Rural Clearwater County, Alberta

Newly developed private 5 acre lot, located between Caroline and Rocky, property consists of a nice open area and a treed ridge, fully fenced, page wire on 3 sides, power and gas at the lot line, situated minutes away from the Clearwater River and the Caroline golf course plus easy access to the west country. This amazing parcel surrounded by farm land would make a great place to build your forever home or use as a weekend retreat, choice is yours, come have a look.