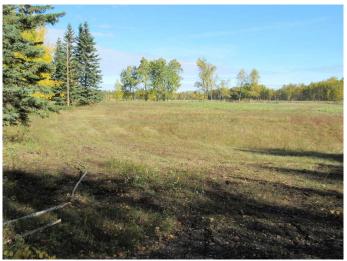

### \$169,900

0 Bedroom, 0.00 Bathroom, Land on 5.00 Acres

NONE, Rural Clearwater County, Alberta

Newly developed private 5 acre lot, located between Caroline and Rocky, property consists of a nice open area and a treed ridge, fully fenced, page wire on 3 sides, power and gas at the lot line, situated minutes away from the Clearwater River and the Caroline golf course plus easy access to the west country. This amazing parcel surrounded by farm land would make a great place to build your forever home or use as a weekend retreat, choice is yours, come have a look.