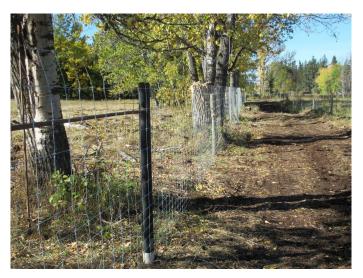

### \$169,900

0 Bedroom, 0.00 Bathroom, Land on 5.00 Acres

NONE, Rural Clearwater County, Alberta

Newly developed private 5 acre lot, located between Caroline and Rocky, property consists of a nice open area and a treed ridge, fully fenced, page wire on 3 sides, power and gas at the lot line, situated minutes away from the Clearwater River and the Caroline golf course plus easy access to the west country. This amazing parcel surrounded by farm land would make a great place to build your forever home or use as a weekend retreat, choice is yours, come have a look.