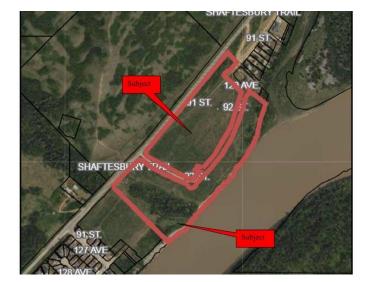

### \$415,000

0 Bedroom, 0.00 Bathroom, Commercial on 0.00 Acres

Rosedale., Peace River, Alberta

Just reduced by 50% This piece of land at the southend of the Rosedale subdivision is read for Development. There is already a marked street The Time is Now 33 +/- acres located along the Shaftsbury Trail. Build your dream home along the Mighty Peace River or be the developer of a new subdivision within the Town of Peace River. This choice is yours and the time is NOW THE PRICE HAS NEVER BEEN LOWER Call Today!

## **Community Information**

Address RI 40 South Of Hwy 684 High

Subdivision Rosedale.
City Peace River

County Peace No. 135, M.D. of

Province Alberta
Postal Code T8S 1X4