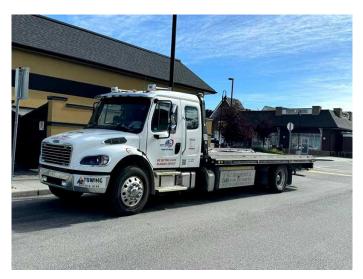

This profitable towing business includes a 2023 tow truck with a \$80,000 down payment already applied toward the loan takeover. Located in Northeast Calgary, Canada, this business boasts a steady income, a loyal client base, and an excellent reputation in the towing industry.