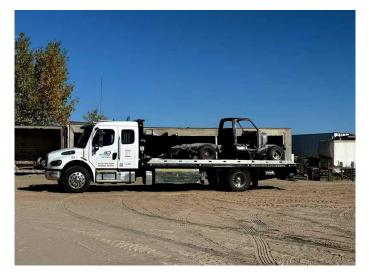

This profitable towing business includes a 2023 tow truck with a \$80,000 down payment already applied toward the loan takeover. Located in Northeast Calgary, Canada, this business boasts a steady income, a loyal client base, and an excellent reputation in the towing industry.