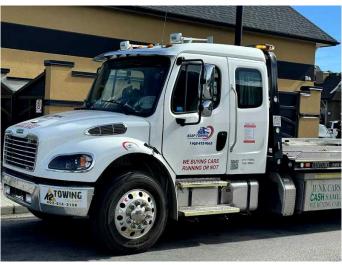

This profitable towing business includes a 2023 tow truck with a \$80,000 down payment already applied toward the loan takeover. Located in Northeast Calgary, Canada, this business boasts a steady income, a loyal client base, and an excellent reputation in the towing industry.