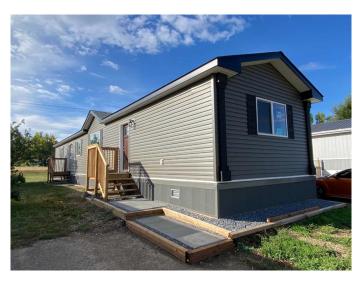

#### \$210,000

3 Bedroom, 2.00 Bathroom, 1,216 sqft Mobile on 0.11 Acres

Sunnylea, Brooks, Alberta

This is the ONLY new/never lived in modular home available in Brooks. This three bedroom, two bath home is move in ready. This home was was professional installed, skirted and comes with a warranty. it is conveniently located, and has no neighbors in behind, ensuring quiet times in the yard, and peaceful nights in the thoughtfully placed primary suite. Outside is perfect parking for two cars, and a private yard. A successful buyer will be required to obtain a 12 month lease with the park. Immediate possession available. Short notice showings can be accommodated. Call today for a private showing- this is the only one like it in town.

Built in 2022