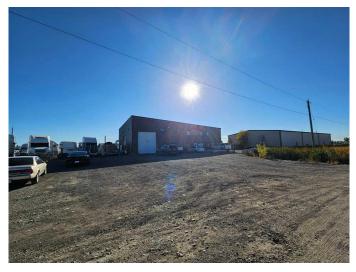

#### \$5,949,000

0 Bedroom, 0.00 Bathroom, Commercial on 0.00 Acres

NONE, Rural Rocky View County, Alberta

Like new SE Service Shop with drive through loading located on 5.19 acres of heavily compacted land. This SE property is located on the periphery of the City of Calgary provided access to the city and major corridors while benefiting from the lower taxes from the MD of Rockyview.The multiple bays provides flexibility to a potential owner to lease extra space and grow into the

full property as needed. Temporary structure onsite allows for operational flexibility. Large yard

is ideal for truck and trailer storage.