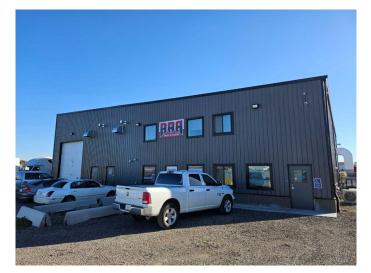

#### \$5,949,000

0 Bedroom, 0.00 Bathroom, Commercial on 0.00 Acres

NONE, Rural Rocky View County, Alberta

Like new SE Service Shop with drive through loading located on 5.19 acres of heavily compacted land. This SE property is located on the periphery of the City of Calgary provided access to the city and major corridors while benefiting from the lower taxes from the MD of Rockyview.The multiple bays provides flexibility to a potential owner to lease extra space and grow into the

full property as needed. Temporary structure onsite allows for operational flexibility. Large yard

is ideal for truck and trailer storage.