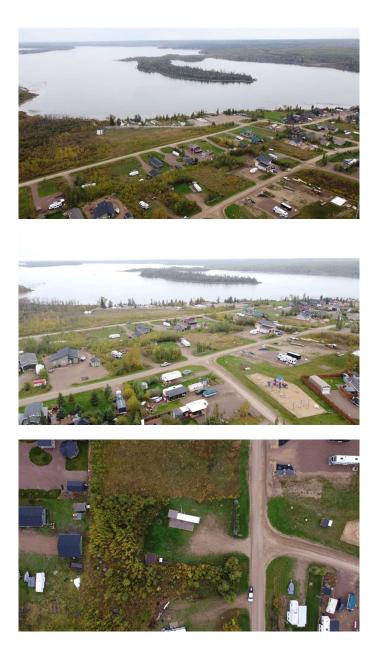

# \$139,900 - 525 Diamond Willow Drive, Lac des Isles

MLS® #A2171496

#### \$139,900

0 Bedroom, 0.00 Bathroom, Land on 0.47 Acres

NONE, Lac des Isles, Saskatchewan

Discover your own piece of paradise at Lauman's Landing, nestled within the breathtaking Meadow Lake Provincial Park on the shores of Lac des Isles, Saskatchewan. This spacious 0.47-acre lot offers the perfect blend of natural beauty and modern conveniences, making it an ideal spot for your dream getaway or future cabin retreat.

With power, septic, and water services already in place, this lot is ready for you to build or park your RV and start enjoying the tranquility of lakeside living right away. The property is surrounded by mature trees, providing a sense of privacy while still offering stunning views of the lake and surrounding wilderness.