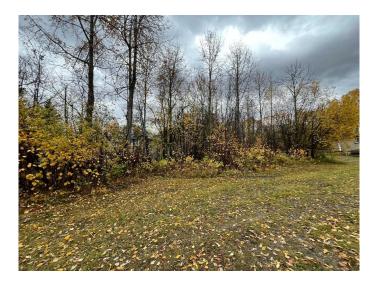

### \$150,000

0 Bedroom, 0.00 Bathroom, Land on 0.29 Acres

Mewatha Beach, Rural Athabasca County, Alberta

A RARE FIND.. VACANT LOT in the heart of S.V of Mewatha Beach at Skeleton Lake. This lot is located on a quiet street with easy access to the lake with a well groomed path. No time line to build. Gas and power to the property line. \*\*Property next door is also available for sale\*\*