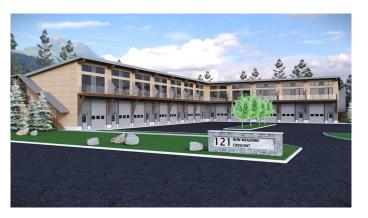

# \$485,000

1 Bedroom, 1.00 Bathroom, 661 sqft Residential on 0.00 Acres

Elk Run, Canmore, Alberta

This new development offers stunning mountain views nestled in a quiet location. Each unit offers spacious living spaces with large balconies. Full appliance package and mountain modern design makes this the perfect home. Resident must work 20 hours in the Bow Valley. New construction - to be completed in 2025

# **Community Information**

Address 103, 121 Bow Meadows Crescent

Subdivision Elk Run

City Canmore

County Bighorn No. 8, M.D. of

Province Alberta
Postal Code T1W 2W8