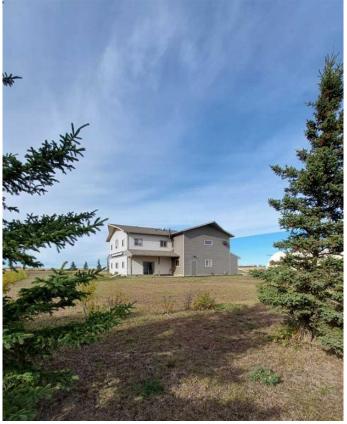

# \$1,300,000 - 70008 Township Rd 720, Grande Prairie

MLS® #A2172229

### \$1,300,000

0 Bedroom, 0.00 Bathroom, Commercial on 0.00 Acres

NONE, Grande Prairie, Alberta

Commercial with residential living on 10.1 acres in City limits. 3rd party appraisal available. Built in 2009, 3528 sq/ft 30x60 bay with 21' ceiling, 16x16 powered overhead door, metal lined walls for easy cleaning, concrete hardy plank siding, 2x8 construction in shop 2x6 in office area. 5Ton (Stahl) overhead crane, Hotsy pressure washer, Roto-phase for 3-phase power voltage converter 20 HP. 2-year-old boiler with two zones in floor heating on lower levels. Upper level has furnace heat. Upper and lower levels have 9' ceilings. Reception area, 2 offices, 2 -½ bathrooms and full kitchen with patio. Second floor living area, bedroom, or boardroom and office, 4-piece bathroom.1880 sq. Tarp shed with 12 pallet rack system. 2 acers of compacted gravel. Large dugout. Well water, septic on a pump out, propane heat but gas at property line.