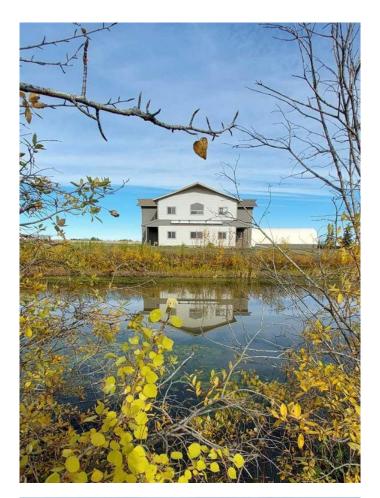

# \$1,300,000 - 70008 Township Rd 720, Grande Prairie

MLS® #A2172229

### \$1,300,000

0 Bedroom, 0.00 Bathroom, Commercial on 0.00 Acres

NONE, Grande Prairie, Alberta

Commercial with residential living on 10.1 acres in City limits. 3rd party appraisal available. Built in 2009, 3528 sq/ft 30x60 bay with 21' ceiling, 16x16 powered overhead door, metal lined walls for easy cleaning, concrete hardy plank siding, 2x8 construction in shop 2x6 in office area. 5Ton (Stahl) overhead crane, Hotsy pressure washer, Roto-phase for 3-phase power voltage converter 20 HP. 2-year-old boiler with two zones in floor heating on lower levels. Upper level has furnace heat. Upper and lower levels have 9' ceilings. Reception area, 2 offices, 2 -½ bathrooms and full kitchen with patio. Second floor living area, bedroom, or boardroom and office, 4-piece bathroom.1880 sq. Tarp shed with 12 pallet rack system. 2 acers of compacted gravel. Large dugout. Well water, septic on a pump out, propane heat but gas at property line.