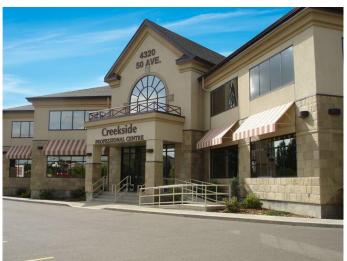

#### \$17

0 Bedroom, 0.00 Bathroom, Commercial on 0.00 Acres

Downtown Red Deer, Red Deer, Alberta

Located on the second floor of the desirable Creekside Professional Centre, this 1,655 SF unit features a reception area and waiting room with a built-in desk, a front office, three treatment rooms with sinks, one washroom, a kitchenette/staff room, a utility room, and a lab room with laundry hook-ups and a sink. Each room has windows to bring in plenty of natural light. There are shared washrooms on both floors and an elevator, as well as a curved staircase that takes you to the second floor. Staff parking is available directly behind the building and there are numerous shared parking stalls available in the front. The building is professionally managed by Sunreal Property Management. Additional Rent is \$13.25 for the 2024-2025 budget year.

## **Community Information**

Address 210, 4320 50 Avenue Subdivision Downtown Red Deer

City Red Deer

County Red Deer

Province Alberta

Postal Code T4N 3Z6