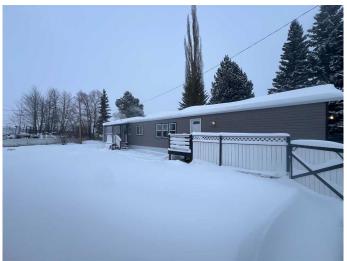

## \$157,900

3 Bedroom, 2.00 Bathroom, 1,212 sqft Mobile on 0.00 Acres

NONE, Slave Lake, Alberta

This beautiful 3 bedroom home in Lynnwood Park Estates has so much to offer -Renovations and upgrades all throughout inside & out, allowing for worry free living! Some of these improvements include brand new roof, vinyl siding, and windows. Additional kitchen cabinetry has been tastefully installed providing maximum storage and bonus counter space. Beautiful color schemes and design all throughout further add to its appeal. This home is situated on a spacious lot, with ample room for entertaining in the summer, kids to play, pets to roam, or landscaping & gardening to your heart's content. The yard is fully fenced and comes equipped with a fire pit and space for storage. Come be one of the first to see this gem in Lynnwood Park Estates!

#### **Exterior**

Roof Metal