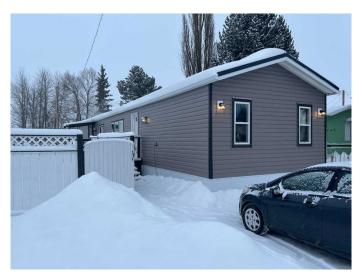

# \$157,900 - #130, 404 6 Avenue Nw, Slave Lake

MLS® #A2172385

## \$157,900

3 Bedroom, 2.00 Bathroom, 1,212 sqft Mobile on 0.00 Acres

NONE, Slave Lake, Alberta

This beautiful 3 bedroom home in Lynnwood Park Estates has so much to offer -Renovations and upgrades all throughout inside & out, allowing for worry free living! Some of these improvements include brand new roof, vinyl siding, and windows. Additional kitchen cabinetry has been tastefully installed providing maximum storage and bonus counter space. Beautiful color schemes and design all throughout further add to its appeal. This home is situated on a spacious lot, with ample room for entertaining in the summer, kids to play, pets to roam, or landscaping & gardening to your heart's content. The yard is fully fenced and comes equipped with a fire pit and space for storage. Come be one of the first to see this gem in Lynnwood Park Estates!

#### **Essential Information**

MLS® # A2172385 Price \$157,900

Bedrooms 3
Bathrooms 2.00

Full Baths 2

Square Footage 1,212
Acres 0.00
Year Built 1989
Type Mobile

Sub-Type Mobile

Style Single Wide Mobile Home