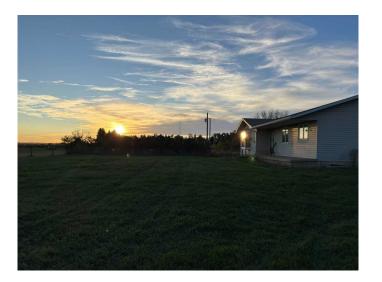

## \$190,000

5 Bedroom, 3.00 Bathroom, 1,380 sqft Residential on 1.54 Acres

NONE, Rural Paintearth No. 18, County of, Alberta

Looking for some peace and serenity? This may be the pace for you. Live the dream in a country setting. This large home is situated on 1.54 acres. Enjoy this 5 bedroom 2.5 bath home nestled on a country oasis. Nice yard with fenced garden area.

#### **Exterior**

Exterior Features Garden

Lot Description Back Yard, Front Yard, Farm, Level, See Remarks

Roof Asphalt Shingle

Construction Mixed, Vinyl Siding, Wood Frame

Foundation Poured Concrete