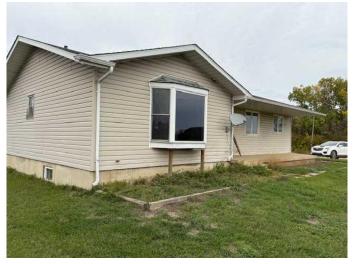

## \$190,000

5 Bedroom, 3.00 Bathroom, 1,380 sqft Residential on 1.54 Acres

NONE, Rural Paintearth No. 18, County of, Alberta

Looking for some peace and serenity? This may be the pace for you. Live the dream in a country setting. This large home is situated on 1.54 acres. Enjoy this 5 bedroom 2.5 bath home nestled on a country oasis. Nice yard with fenced garden area.

#### **Exterior**

Exterior Features Garden

Lot Description Back Yard, Front Yard, Farm, Level, See Remarks

Roof Asphalt Shingle

Construction Mixed, Vinyl Siding, Wood Frame

Foundation Poured Concrete