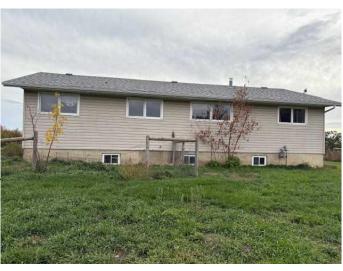

## \$190,000

5 Bedroom, 3.00 Bathroom, 1,380 sqft Residential on 1.54 Acres

NONE, Rural Paintearth No. 18, County of, Alberta

Looking for some peace and serenity? This may be the pace for you. Live the dream in a country setting. This large home is situated on 1.54 acres. Enjoy this 5 bedroom 2.5 bath home nestled on a country oasis. Nice yard with fenced garden area.

#### **Exterior**

Exterior Features Garden

Lot Description Back Yard, Front Yard, Farm, Level, See Remarks

Roof Asphalt Shingle

Construction Mixed, Vinyl Siding, Wood Frame

Foundation Poured Concrete