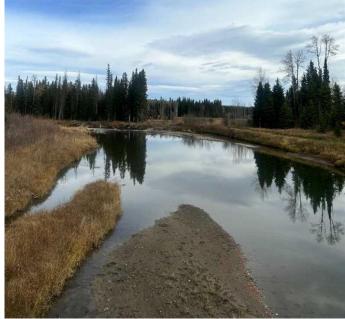

## \$115,000

0 Bedroom, 0.00 Bathroom, Land on 2.54 Acres

James River Retreat, Rural Clearwater County, Alberta

Develop your dream cottage from scratch in the secluded natural beauty of the James River valley but with the security of a gated bare land condo community. Only minutes from the experiences of the eastern slopes of the Rocky Mountains and less than 2 hours from Calgary. This 2.54 acre lot is ready for a weekend get-away or place to spend some leisure time all year round. A flat building lot with river views, covered in a nice mix of spruce and aspen/poplar trees. Services to property line.

# Amenities

| Amenities  | Snow Removal                    |
|------------|---------------------------------|
| Utilities  | Electricity at Lot Line, Natura |
|            | At Lot Line                     |
| Waterfront | River Access                    |