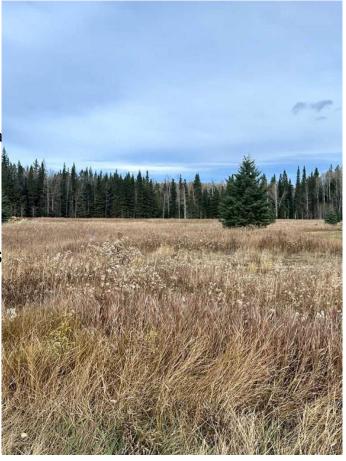

## \$115,000

0 Bedroom, 0.00 Bathroom, Land on 2.54 Acres

James River Retreat, Rural Clearwater County, Alberta

Develop your dream cottage from scratch in the secluded natural beauty of the James River valley but with the security of a gated bare land condo community. Only minutes from the experiences of the eastern slopes of the Rocky Mountains and less than 2 hours from Calgary. This 2.54 acre lot is ready for a weekend get-away or place to spend some leisure time all year round. A flat building lot with river views, covered in a nice mix of spruce and aspen/poplar trees. Services to property line.

#### Exterior

Lot Description Many Trees, Open Lot, Pie S