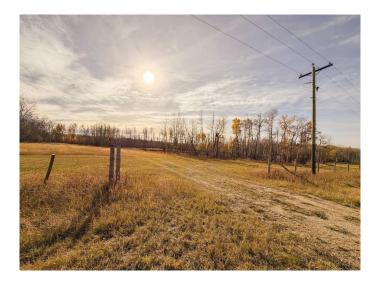

#### \$324,900

0 Bedroom, 0.00 Bathroom, Agri-Business on 161.00 Acres

NONE, Rural Saddle Hills County, Alberta

Agricultural pasture, hay and recreational quarter (160 acres) in WMU 359. This property would also make a great homestead! 40 acres in hay, 120 acres wooded. Two seasonal water courses run through the property, Deep Creek, making great wildlife habitat. Elk are a common resident on this quarter and often calve here, just South of Moonshine Lake Provincial Park. With power poles along the North side and into the yard by the dugout and multiple approaches (4 in total); the property could easily be subdivided into smaller acreages in beautiful and desirable Saddle Hills County. Currently, there is a large 120ft x 270 ft dugout, that could be used for a residence or watering livestock. The County will put in free municipal water hookup for any residences built on the property. Natural gas also runs along the North side, TWP 794. A barbwire three strand fence is currently on three sides, with the West side needing a new fence line, if desired, as it was removed to allow for the new County road along the West side of the property. About 20 min from Spirit River and 40 min to Dawson Creek, B.C. Call to book your private showing today.

## Exterior

Lot Description Seasonal Water, Pasture, Wooded