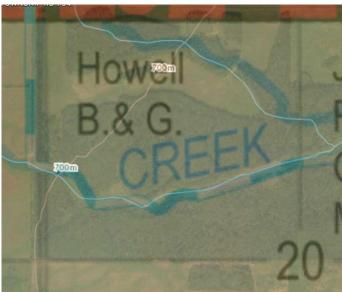

#### \$324,900

0 Bedroom, 0.00 Bathroom, Agri-Business on 161.00 Acres

NONE, Rural Saddle Hills County, Alberta

Agricultural pasture, hay and recreational quarter (160 acres) in WMU 359. This property would also make a great homestead! 40 acres in hay, 120 acres wooded. Two seasonal water courses run through the property, Deep Creek, making great wildlife habitat. Elk are a common resident on this quarter and often calve here, just South of Moonshine Lake Provincial Park. With power poles along the North side and into the yard by the dugout and multiple approaches (4 in total); the property could easily be subdivided into smaller acreages in beautiful and desirable Saddle Hills County. Currently, there is a large 120ft x 270 ft dugout, that could be used for a residence or watering livestock. The County will put in free municipal water hookup for any residences built on the property. Natural gas also runs along the North side, TWP 794. A barbwire three strand fence is currently on three sides, with the West side needing a new fence line, if desired, as it was removed to allow for the new County road along the West side of the property. About 20 min from Spirit River and 40 min to Dawson Creek, B.C. Call to book your private showing today.

## **Community Information**

| Address     | Nw-20-79-8-w6 794 Township |
|-------------|----------------------------|
| Subdivision | NONE                       |
| City        | Rural Saddle Hills County  |
| County      | Saddle Hills County        |
| Province    | Alberta                    |
| Postal Code | ТОН ОНО                    |