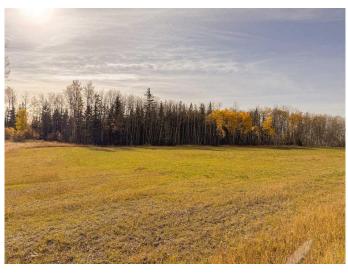

#### \$324,900

0 Bedroom, 0.00 Bathroom, Agri-Business on 161.00 Acres

NONE, Rural Saddle Hills County, Alberta

Agricultural pasture, hay and recreational quarter (160 acres) in WMU 359. This property would also make a great homestead! 40 acres in hay, 120 acres wooded. Two seasonal water courses run through the property, Deep Creek, making great wildlife habitat. Elk are a common resident on this quarter and often calve here, just South of Moonshine Lake Provincial Park. With power poles along the North side and into the yard by the dugout and multiple approaches (4 in total); the property could easily be subdivided into smaller acreages in beautiful and desirable Saddle Hills County. Currently, there is a large 120ft x 270 ft dugout, that could be used for a residence or watering livestock. The County will put in free municipal water hookup for any residences built on the property. Natural gas also runs along the North side, TWP 794. A barbwire three strand fence is currently on three sides, with the West side needing a new fence line, if desired, as it was removed to allow for the new County road along the West side of the property. About 20 min from Spirit River and 40 min to Dawson Creek, B.C. Call to book your private showing today.

## Exterior

Lot Description Seasonal Water, Pasture, Wooded