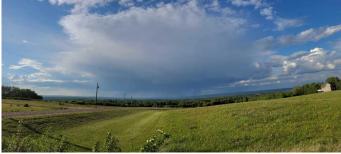

#### \$99,900

0 Bedroom, 0.00 Bathroom, Land on 7.44 Acres

NONE, Rural Woodlands County, Alberta

"LOT WITH A VIEW !"" This 7.44 acre lot is minutes from town and offers great panoramic views . Perfect flat parcel for horses and to set up your acreage. Zoning is CRB (Country Residential Business) allowing your home based business if desired. Lot is located on a dead end road so traffic is not an issue and there are NO restrictions registered. Gas is prepaid to the riser.