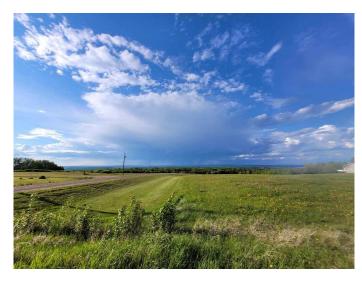

#### \$99,900

0 Bedroom, 0.00 Bathroom, Land on 7.44 Acres

NONE, Rural Woodlands County, Alberta

"LOT WITH A VIEW !"" This 7.44 acre lot is minutes from town and offers great panoramic views . Perfect flat parcel for horses and to set up your acreage. Zoning is CRB (Country Residential Business) allowing your home based business if desired. Lot is located on a dead end road so traffic is not an issue and there are NO restrictions registered. Gas is prepaid to the riser.