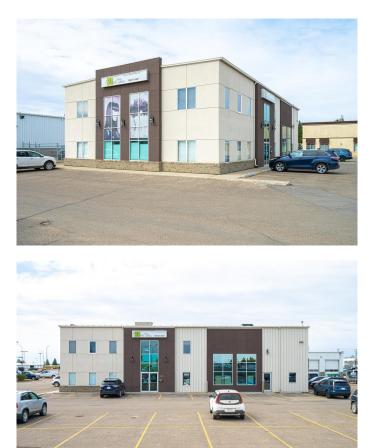

#### \$1,500,000

0 Bedroom, 0.00 Bathroom, Commercial on 0.64 Acres

Steele Heights, Lloydminster, Alberta

Price well below replacement cost: 7896 square foot commercial building in a prime SW location visible from HWY 17. This space is divided up as follows: 5996 square feet of commercial retail space on two levels (main floor foot print of 4536 square feet and 1460 square feet of developed mezzanine office space) as well as a legal residential suite on the second level of approximately 1900 square feet. There are 41 parking stalls on this .64 acre parcel making this property a large enough land parcel to redevelopment the site and slightly increase the size of the building should someone need a larger user area... This property is zoned C2 Highway Corridor commercial, and has many possible permitted re-development uses. The residence upstairs has a separate entrance and exit point and is a fully functioning self-contained home. The building and land are for sale, but for someone wishing to use the building as it is currently used, the business and equipment could also be for sale at an additional cost. This building underwent an extensive remodeling and has been operating as VIVID Salon/Spa/Wellness. There are 3 HVAC units supplying heating and air conditioning to the building, an industrial water heater, 400 amp service with more than enough power should a new owner wish to add tanning beds- there is water in every room with multiple spa rooms/areas, two-story open salon area which could be easily reconverted in to shop space with installation of a metal over head door on the north elevation.

#### Amenities

| Parking Spaces | 41 |
|----------------|----|
|----------------|----|

## Exterior

| Lot Description | City Lot, Private |
|-----------------|-------------------|
| Construction    | Metal Frame       |