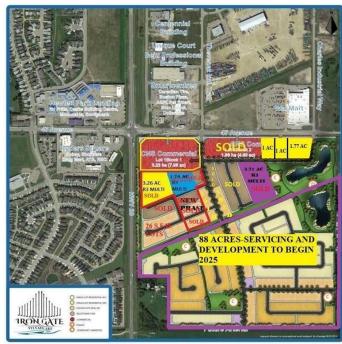

### \$825,000

0 Bedroom, 0.00 Bathroom, Land on 1.00 Acres

Iron Gate, Sylvan Lake, Alberta

IRON GATE-SYLVAN LAKE. 1 acre parcel of prime commercial development land (zones CNS)in a high traffic area in thriving Sylvan Lake, located directly across from WalMart in Iron Gate subdivision on 47th Avenue. (1.77 ACRES AVAILABLE RIGHT BESIDE THIS LAND IF YOU NEED A LARGER PARCEL MLS A2173891). Iron Gate is directly across from three fully developed residential quarter sections with commercial component consisting of three district shopping centres with numerous tenants including a 7-11 with gas bar, C0-OP gas bar and car wash, Wal-Mart, Canadian Tire, No Frills, Sobey's, Shoppers Drug Mart, A&W, Wendy's, McDonalds to name just a few. Directly supporting these shopping centres are the fully developed residential subdivisions of Ryder's Ridge, Hewlett Park and the industrial subdivisions of Cuendet Industrial Park and future Norell business Park. This area has quickly become Sylvan Lake's "Go to" for shopping, commerce and residential lifestyles. Iron Gate subdivision consists of numerous multi family developments- single family homes, duplex lots, townhome lots, apartment sites with the balance of the 88 acres in mixed residential (servicing commencing in 2025). The residential component of Iron Gate is selling rapidly, quickly increasing the number of roof tops in the area.