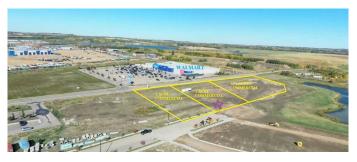

### \$825,000

0 Bedroom, 0.00 Bathroom, Land on 1.00 Acres

Iron Gate, Sylvan Lake, Alberta

IRON GATE-SYLVAN LAKE. 1 acre parcel of prime commercial development land (zones CNS)in a high traffic area in thriving Sylvan Lake, located directly across from WalMart in Iron Gate subdivision on 47th Avenue. (1.77 ACRES AVAILABLE RIGHT BESIDE THIS LAND IF YOU NEED A LARGER PARCEL MLS A2173891). Iron Gate is directly across from three fully developed residential quarter sections with commercial component consisting of three district shopping centres with numerous tenants including a 7-11 with gas bar, C0-OP gas bar and car wash, Wal-Mart, Canadian Tire, No Frills, Sobey's, Shoppers Drug Mart, A&W, Wendy's, McDonalds to name just a few. Directly supporting these shopping centres are the fully developed residential subdivisions of Ryder's Ridge, Hewlett Park and the industrial subdivisions of Cuendet Industrial Park and future Norell business Park. This area has quickly become Sylvan Lake's "Go to" for shopping, commerce and residential lifestyles. Iron Gate subdivision consists of numerous multi family developments- single family homes, duplex lots, townhome lots, apartment sites with the balance of the 88 acres in mixed residential (servicing commencing in 2025). The residential component of Iron Gate is selling rapidly, quickly increasing the number of roof tops in the area.