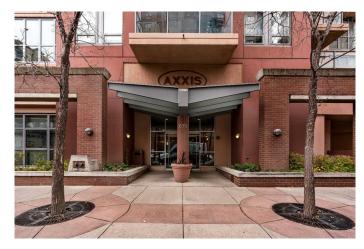

## \$369,900

2 Bedroom, 2.00 Bathroom, 836 sqft Residential on 0.00 Acres

Downtown West End, Calgary, Alberta

Welcome to 902, 650 10 Street SW â€" A Riverfront Gem in the Heart of Calgary. Discover urban living at its finest in this stunning 2-bedroom, 2-bathroom condo, perched on the 9th floor of the renowned Axxis building, offering breathtaking views of the Bow River. Perfectly located just two blocks from the scenic Bow River pathways, one block from the C-Train station, and a 10-minute walk to grocery stores and some of Calgary's top dining spots, including Bridgette Bar, Wayne's Bagels, and Noble Pie. The Axxis is a well-managed, pet-friendly building that boasts an array of premium amenities, including a fully equipped fitness center, a spacious social room with a kitchen for entertaining, a serene outdoor courtyard, visitor parking, and secure bike storage. Step inside this bright and airy west-facing unit, where freshly painted neutral tones complement the open-concept living space. The spacious living room, complete with a cozy gas fireplace, flows seamlessly into the kitchen, featuring a large island with an eating barâ€"perfect for casual dining or entertaining. Luxury vinyl plank flooring and soaring 9-foot ceilings add to the home's stylish appeal, while the generous west-facing balcony invites you to enjoy sunset views. The primary bedroom offers a peaceful retreat, tucked away from the main living area, with ample closet space and a private 4-piece ensuite. The second bedroom is versatile, making it ideal for a home office or as a guest room for roommates.