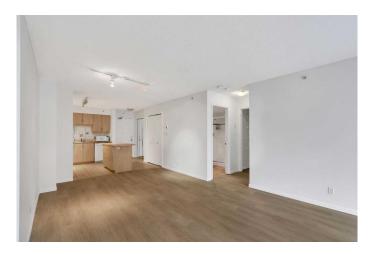

## \$369,900

2 Bedroom, 2.00 Bathroom, 836 sqft Residential on 0.00 Acres

Downtown West End, Calgary, Alberta

Welcome to 902, 650 10 Street SW â€" A Riverfront Gem in the Heart of Calgary. Discover urban living at its finest in this stunning 2-bedroom, 2-bathroom condo, perched on the 9th floor of the renowned Axxis building, offering breathtaking views of the Bow River. Perfectly located just two blocks from the scenic Bow River pathways, one block from the C-Train station, and a 10-minute walk to grocery stores and some of Calgary's top dining spots, including Bridgette Bar, Wayne's Bagels, and Noble Pie. The Axxis is a well-managed, pet-friendly building that boasts an array of premium amenities, including a fully equipped fitness center, a spacious social room with a kitchen for entertaining, a serene outdoor courtyard, visitor parking, and secure bike storage. Step inside this bright and airy west-facing unit, where freshly painted neutral tones complement the open-concept living space. The spacious living room, complete with a cozy gas fireplace, flows seamlessly into the kitchen, featuring a large island with an eating barâ€"perfect for casual dining or entertaining. Luxury vinyl plank flooring and soaring 9-foot ceilings add to the home's stylish appeal, while the generous west-facing balcony invites you to enjoy sunset views. The primary bedroom offers a peaceful retreat, tucked away from the main living area, with ample closet space and a private 4-piece ensuite. The second bedroom is versatile, making it ideal for a home office or as a guest room for roommates.