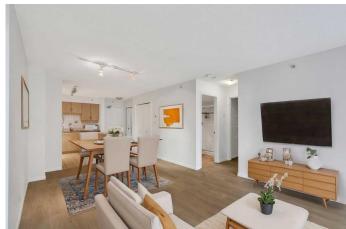

## \$369,900

2 Bedroom, 2.00 Bathroom, 836 sqft Residential on 0.00 Acres

Downtown West End, Calgary, Alberta

Welcome to 902, 650 10 Street SW â€" A Riverfront Gem in the Heart of Calgary. Discover urban living at its finest in this stunning 2-bedroom, 2-bathroom condo, perched on the 9th floor of the renowned Axxis building, offering breathtaking views of the Bow River. Perfectly located just two blocks from the scenic Bow River pathways, one block from the C-Train station, and a 10-minute walk to grocery stores and some of Calgary's top dining spots, including Bridgette Bar, Wayne's Bagels, and Noble Pie. The Axxis is a well-managed, pet-friendly building that boasts an array of premium amenities, including a fully equipped fitness center, a spacious social room with a kitchen for entertaining, a serene outdoor courtyard, visitor parking, and secure bike storage. Step inside this bright and airy west-facing unit, where freshly painted neutral tones complement the open-concept living space. The spacious living room, complete with a cozy gas fireplace, flows seamlessly into the kitchen, featuring a large island with an eating barâ€"perfect for casual dining or entertaining. Luxury vinyl plank flooring and soaring 9-foot ceilings add to the home's stylish appeal, while the generous west-facing balcony invites you to enjoy sunset views. The primary bedroom offers a peaceful retreat, tucked away from the main living area, with ample closet space and a private 4-piece ensuite. The second bedroom is versatile, making it ideal for a home office or as a guest room for roommates.