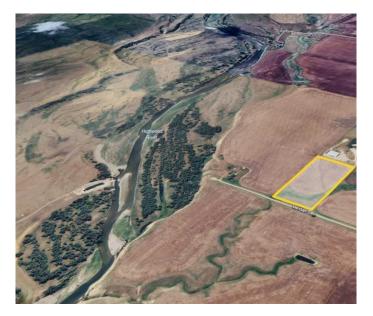

### \$365,000

0 Bedroom, 0.00 Bathroom, Land on 9.02 Acres

Alderidge Estates, Rural Foothills County, Alberta

This 9 acre property has a sweeping view of the mountains, a 40 gpm well, exceptional privacy, and is walking distance to the Highwood River. It has convenient access to High River or Okotoks, and is up high with good building sites, and there is no minimum building commitment.