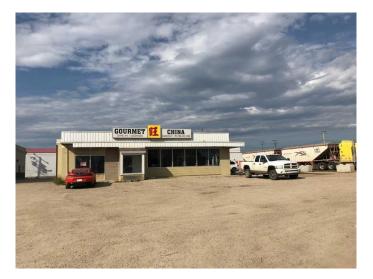

# \$889,000 - 52 B Highway Aye, Fox Creek

MLS® #A2174288

#### \$889,000

0 Bedroom, 0.00 Bathroom, Commercial on 0.32 Acres

NONE, Fox Creek, Alberta

TURN KEY BUSINESS Restaurant business, building and land 14000 sq ft ..Located in a busy area! All equipment is there and ready for you to run the business. List of equipment is available upon request.

### **Community Information**

| Address     | 52 B Highway Aye          |
|-------------|---------------------------|
| Subdivision | NONE                      |
| City        | Fox Creek                 |
| County      | Greenview No. 16, M.D. of |
| Province    | Alberta                   |
| Postal Code | T0H1P0                    |
|             |                           |