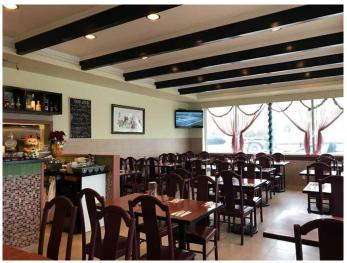

#### \$889,000

0 Bedroom, 0.00 Bathroom, Commercial on 0.32 Acres

NONE, Fox Creek, Alberta

TURN KEY BUSINESS Restaurant business, building and land 14000 sq ft ..Located in a busy area! All equipment is there and ready for you to run the business. List of equipment is available upon request.