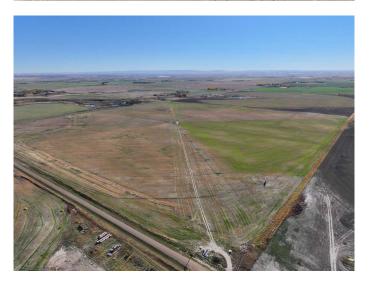

#### \$5,850,000

0 Bedroom, 0.00 Bathroom, Agri-Business on 0.00 Acres

NONE, Rural Cypress County, Alberta

Irrigation Land for Sale!

Location: NE 35-12-7 W4 & SE 35-12-7 W4

NE 35-12-7 W4:

156.36 acres m/l total 150 acres of SMRID water rights Newer Reinke 7-tower pivot with corner arm New 100hp pump, turnout, and controls (also services the South 1/4) SE 35-12-7 W4:

Approximately 145 acres (note: yard currently being subdivided)
86 acres of SMRID water rights (pivot covers 124 acres; additional water rights will need to be purchased or leased)
Newer Reinke 7-tower pivot
Soil Quality: Excellent lighter soils, perfect for row crops!