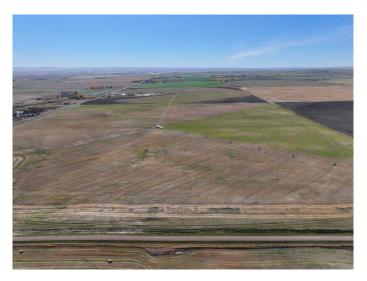

#### \$5,850,000

0 Bedroom, 0.00 Bathroom, Agri-Business on 0.00 Acres

NONE, Rural Cypress County, Alberta

Irrigation Land for Sale!

Location: NE 35-12-7 W4 & SE 35-12-7 W4

NE 35-12-7 W4:

156.36 acres m/l total 150 acres of SMRID water rights Newer Reinke 7-tower pivot with corner arm New 100hp pump, turnout, and controls (also services the South 1/4) SE 35-12-7 W4:

Approximately 145 acres (note: yard currently being subdivided)
86 acres of SMRID water rights (pivot covers 124 acres; additional water rights will need to be purchased or leased)
Newer Reinke 7-tower pivot
Soil Quality: Excellent lighter soils, perfect for row crops!