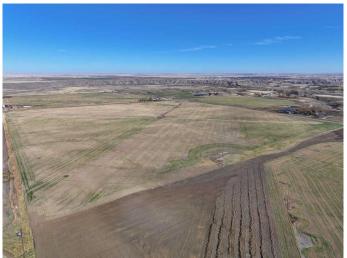

#### \$5,850,000

0 Bedroom, 0.00 Bathroom, Agri-Business on 0.00 Acres

NONE, Rural Cypress County, Alberta

Irrigation Land for Sale!

Location: NE 35-12-7 W4 & SE 35-12-7 W4

NE 35-12-7 W4:

156.36 acres m/l total 150 acres of SMRID water rights Newer Reinke 7-tower pivot with corner arm New 100hp pump, turnout, and controls (also services the South 1/4) SE 35-12-7 W4:

Approximately 145 acres (note: yard currently being subdivided)
86 acres of SMRID water rights (pivot covers 124 acres; additional water rights will need to be purchased or leased)
Newer Reinke 7-tower pivot
Soil Quality: Excellent lighter soils, perfect for row crops!