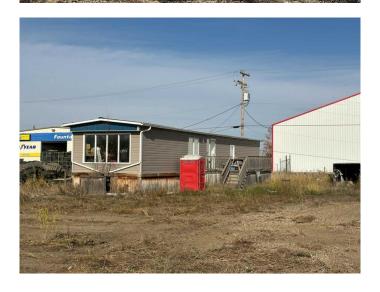

### \$119,000

0 Bedroom, 0.00 Bathroom, Land on 0.50 Acres

Vermilion, Vermilion, Alberta

Half acre industrial lot on Vermilion's East side. Included is the mobile that is converted to office space and work shop. You can plan a build or use for storage. Great spot with easy access. Gated and partially fenced.