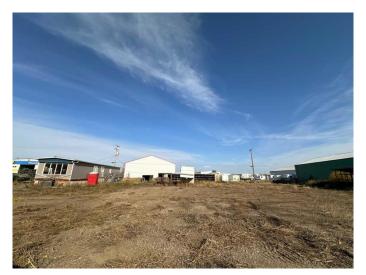

### \$119,000

0 Bedroom, 0.00 Bathroom, Land on 0.50 Acres

Vermilion, Vermilion, Alberta

Half acre industrial lot on Vermilion's East side. Included is the mobile that is converted to office space and work shop. You can plan a build or use for storage. Great spot with easy access. Gated and partially fenced.

### **Exterior**

Lot Description Interior Lot, Level