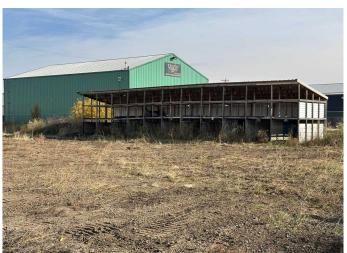

### \$119,000

0 Bedroom, 0.00 Bathroom, Land on 0.50 Acres

Vermilion, Vermilion, Alberta

Half acre industrial lot on Vermilion's East side. Included is the mobile that is converted to office space and work shop. You can plan a build or use for storage. Great spot with easy access. Gated and partially fenced.