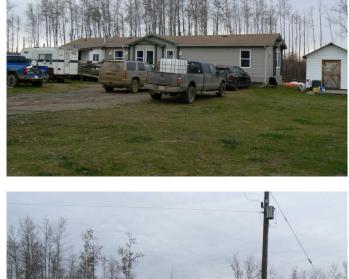

## \$239,900

3 Bedroom, 2.00 Bathroom, 1,520 sqft Residential on 12.90 Acres

NONE, High Prairie, Alberta

Tired of neighbours? Lack of space for your possessions? Housing your animals elsewhere? This 12.9 acres with a 2007 three bedroom home may be for you. Tons of space for your motor sport equipment or keep your animals at home. Fenced and ready for keeping your horses or other animals at your home. Located on the Sunset house highway living here is a brief drive to High Prairie and has great access to other communities with very little gravel road travel. Inside, there are three bedrooms, pantry laundry, ensuite bath and walk in closet. A gas fireplace is great place to curl up on those cool days of Northern Alberta with the convenience of simply flicking a switch.

## Built in 2007

#### **Essential Information**

MLS® # A2174506 Price \$239,900

Bedrooms 3
Bathrooms 2.00
Full Baths 2

Square Footage 1,520 Acres 12.90

Year Built 2007

Type Residential Sub-Type Detached

Style Acreage with Residence, Mobile