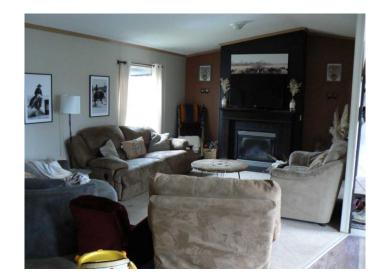

## \$239,900

3 Bedroom, 2.00 Bathroom, 1,520 sqft Residential on 12.90 Acres

NONE, High Prairie, Alberta

Tired of neighbours? Lack of space for your possessions? Housing your animals elsewhere? This 12.9 acres with a 2007 three bedroom home may be for you. Tons of space for your motor sport equipment or keep your animals at home. Fenced and ready for keeping your horses or other animals at your home. Located on the Sunset house highway living here is a brief drive to High Prairie and has great access to other communities with very little gravel road travel. Inside, there are three bedrooms, pantry laundry, ensuite bath and walk in closet. A gas fireplace is great place to curl up on those cool days of Northern Alberta with the convenience of simply flicking a switch.

#### Interior

Interior Features Ceiling Fan(s), High Ceilings, Pantry, Soaking Tub

Appliances Dishwasher, Electric Stove, Microwave, Window Coverings

Heating Fireplace(s), Forced Air, Propane

Cooling None
Fireplace Yes
# of Fireplaces 1