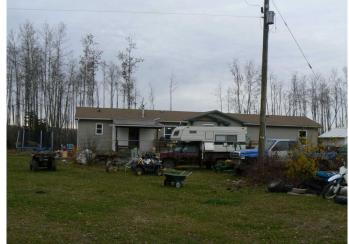

## \$239,900

3 Bedroom, 2.00 Bathroom, 1,520 sqft Residential on 12.90 Acres

NONE, High Prairie, Alberta

Tired of neighbours? Lack of space for your possessions? Housing your animals elsewhere? This 12.9 acres with a 2007 three bedroom home may be for you. Tons of space for your motor sport equipment or keep your animals at home. Fenced and ready for keeping your horses or other animals at your home. Located on the Sunset house highway living here is a brief drive to High Prairie and has great access to other communities with very little gravel road travel. Inside, there are three bedrooms, pantry laundry, ensuite bath and walk in closet. A gas fireplace is great place to curl up on those cool days of Northern Alberta with the convenience of simply flicking a switch.

#### **Exterior**

Exterior Features Fire Pit, Tennis Court(s)

Lot Description Lawn, Front Yard, Private

Roof Asphalt Shingle

Construction Mixed Foundation Piling(s)