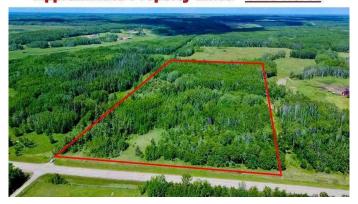

### \$119,500

0 Bedroom, 0.00 Bathroom, Land on 9.25 Acres

Lac La Biche, Lac La Biche, Alberta

Perfect Country Home Building Acreage!
Check out this 9.25 acres! Mature Spruce
surround a cleared building site that has views
of the Cristy Creek Valley! Located on a paved
road that connects that Venice/Hylo area to
Highway 36. Just 8 mins South of Town!
Power is available at the property! Your family
will love the extra space you have for walking
trails, favourite animals & gardens!
\$119,500.00 PLUS GST

#### Approximate Property Lines - 9.25 Acres

Days on Market 188

Zoning Agricultural