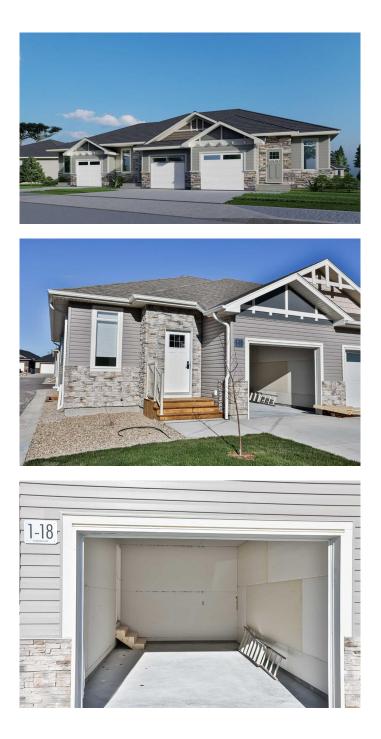

#### \$444,900

3 Bedroom, 3.00 Bathroom, 908 sqft Residential on 0.25 Acres

Riverstone, Lethbridge, Alberta

Riverford Villas, by Cedar Ridge Homes, is the great new condo development in Riverstone, arguably one of the best communities in Lethbridge. Can you say luxurious BUNGALOW living?! The Crofton model features open concept living on the main level, with a wonderful primary suite, complete with walk-in closet and four-piece ensuite. Along with a beautiful kitchen, guartz countertops throughout, a two-piece bath, laundry on the main, and an attached single garage. Everything you need is on the main floor...but this particular unit comes complete with full basement development! Downstairs you will find two additional bedrooms, a huge family room, full 4 piece bathroom, and two different storage areas. Riverford Villas offers the luxury of established city living. This unit even comes with an additional parking spot as well as the attached single car garage and driveway. The neighbourhood is designed around the concept of a village, a place where community means more than the home you live in. Riverstone has a wonderful, large park with mature trees, a fishing pond, and is located close to many other parks, walking paths, restaurants, schools, and more!

### Amenities

| Amenities      | None                   |
|----------------|------------------------|
| Parking Spaces | 2                      |
| Parking        | Single Garage Attached |
| # of Garages   | 1                      |

### Exterior

| Exterior Features | Other      |
|-------------------|------------|
| Lot Description   | Landscaped |

| Roof         | Asphalt Shingle          |
|--------------|--------------------------|
| Construction | Vinyl Siding, Wood Frame |
| Foundation   | Poured Concrete          |