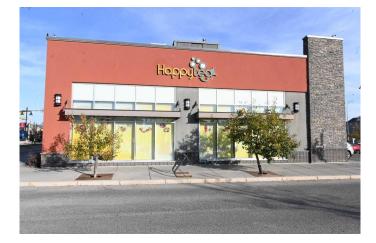

#### \$149,900

0 Bedroom, 0.00 Bathroom, Commercial on 0.00 Acres

Panorama Hills, Calgary, Alberta

Prominently located in a commercial building at The Gates of Panorama, it is steps away from all your daily shopping needs which guarantees steady traffic. Close to 2 schools, this restaurant holds 40-50 people. The monthly rent without the electricity and the GST amounts to \$7075. This is not a franchise and has great potential. It comes with a well-trained staff of 6 to 8 part-time. The menu can be changed as needed. AC is available. Open 7 days a week. Great exposure with Visible Signage. Ample Parking, There is a Grocery Store, a Bank, a Pharmacy, and several restaurants, various shops all located nearby. Corner unit location 1110 Panatella Blvd N.W.