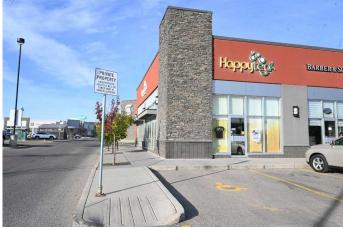

#### \$149,900

0 Bedroom, 0.00 Bathroom, Commercial on 0.00 Acres

Panorama Hills, Calgary, Alberta

Prominently located in a commercial building at The Gates of Panorama, it is steps away from all your daily shopping needs which guarantees steady traffic. Close to 2 schools, this restaurant holds 40-50 people. The monthly rent without the electricity and the GST amounts to \$7075. This is not a franchise and has great potential. It comes with a well-trained staff of 6 to 8 part-time. The menu can be changed as needed. AC is available. Open 7 days a week. Great exposure with Visible Signage. Ample Parking, There is a Grocery Store, a Bank, a Pharmacy, and several restaurants, various shops all located nearby. Corner unit location 1110 Panatella Blvd N.W.