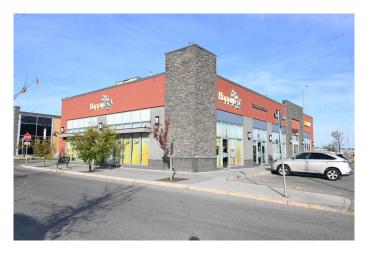

#### \$149,900

0 Bedroom, 0.00 Bathroom, Commercial on 0.00 Acres

Panorama Hills, Calgary, Alberta

Prominently located in a commercial building at The Gates of Panorama, it is steps away from all your daily shopping needs which guarantees steady traffic. Close to 2 schools, this restaurant holds 40-50 people. The monthly rent without the electricity and the GST amounts to \$7075. This is not a franchise and has great potential. It comes with a well-trained staff of 6 to 8 part-time. The menu can be changed as needed. AC is available. Open 7 days a week. Great exposure with Visible Signage. Ample Parking, There is a Grocery Store, a Bank, a Pharmacy, and several restaurants, various shops all located nearby. Corner unit location 1110 Panatella Blvd N.W.