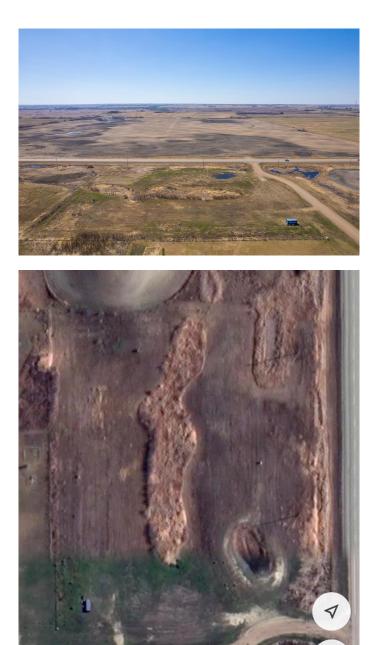

#### \$179,900

0 Bedroom, 0.00 Bathroom, Land on 4.94 Acres

NONE, Rural, Saskatchewan

Welcome to this prime opportunity to fulfill your dream of building a custom home on a perfectly located, serviced lot. This 4.94 acre parcel is cleared, level and has a well, power and gas on the property. Also included is a C-Can and a mower. Located 5 minutes East in the family friendly community of Krambury Estates and bussing is within the Lloydminster School Division. This property offers the ideal canvas for creating your ideal residence. Don't miss this opportunity to build your dream home exactly the way you envision it with the peace and quiet acreage living but a quick drive to the city.