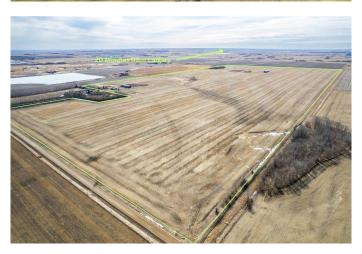

The land is already equipped with two large

hay sheds (42' x 202' and 42' x 150') and a cold storage building (57' x 31') with an attached lean-to (57' x 21')â€"ideal for farm equipment, feed, or future operational needs.