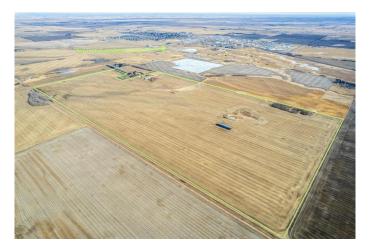

# \$3,600,000 - 12153 Township Road 284, Rural Rocky View County

MLS® #A2176099

\$3,600,000

0 Bedroom, 0.00 Bathroom, Land on 300.00 Acres

NONE, Rural Rocky View County, Alberta

Just minutes outside the town of Crossfield and only 25 minutes from Calgary International Airport, this 300-acre parcel offers a rare blend of highly productive farmland, mountain views, and long-term investment potential. Located north of Airdrie and just outside of Crossfield's town boundaries, this property sits in one of the most desirable rural regions near Calgary.

#### **Top-Quality Farmland:**

This is some of the best agricultural land in the areaâ€"ideal for a wide variety of crops. With excellent soil and the potential for irrigation, this property offers serious farming capability and consistent productivity.

#### Development Potential:

As Calgary and surrounding communities continue to grow, land in this corridor is becoming increasingly valuable. Whether for agricultural use today or strategic development tomorrow, this property offers flexibility and investment potential.