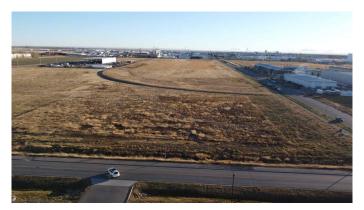

#### \$1,300,000

0 Bedroom, 0.00 Bathroom, Land on 5.00 Acres

Sherring Industrial Park, Lethbridge, Alberta

Great corner lot zoned I-H. The general area is set up for Heavy Industrial and is already adjacent to other Heavy Industrial. This is a good sized parcel that is basically ready for the next user. The lot is on a future rail spur so that is very appealing.