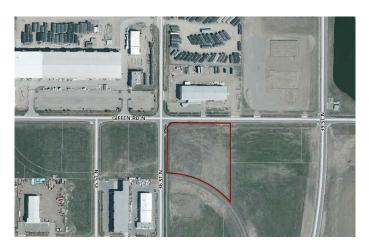

#### \$1,300,000

0 Bedroom, 0.00 Bathroom, Land on 5.00 Acres

Sherring Industrial Park, Lethbridge, Alberta

Great corner lot zoned I-H. The general area is set up for Heavy Industrial and is already adjacent to other Heavy Industrial. This is a good sized parcel that is basically ready for the next user. The lot is on a future rail spur so that is very appealing.

## **Community Information**

| Address     | 3419 36 Street N         |
|-------------|--------------------------|
| Subdivision | Sherring Industrial Park |
| City        | Lethbridge               |
| County      | Lethbridge               |
| Province    | Alberta                  |
| Postal Code | T1H 5V9                  |