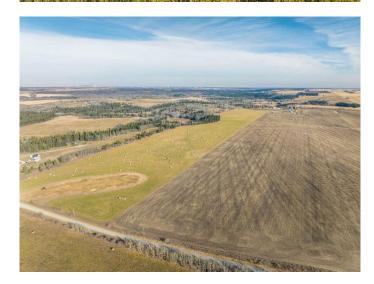

### \$4,250,000

0 Bedroom, 0.00 Bathroom, Land on 158.74 Acres

NONE, Rural Foothills County, Alberta

WELCOME to a UNIQUE opportunity to own 158.74 ACRES of un-subdivided, PRIME Land just off 176 Street W (Straight NORTH of HIGHWAY 22X - LESS THAN A MILE FROM CALGARY CITY LIMITS!!!), brimming with POTENTIAL for development. Parcel A in the cover photo is the parcel listed here. Whether you're looking to develop, conserve, or diversify; this SUBSTANTIAL TRACT offers REMARKABLE FLEXIBILITY to bring your VISION to life!!! Diverse terrain for future zoning, utility setups, or land use adjustments. Ideal for Agriculture, Recreation, or long-term APPRECIATION; this Land can adapt to your needs while remaining a VALUABLE ASSET. Just a short drive WEST of CALGARY this property contains SERENE NATURAL BEAUTY w/CONVENIENCE of nearby city access making it an EXCEPTIONAL opportunity for those seeking a VERSATILE development potential in a DESIRABLE location, EASY ACCESSIBLE via PAVED roads leading directly to the property. There are 3 ROBUST water wells, each delivering 10 gallons per minute (GPM), ENSURING a RELIABLE water supply. The GENTLY rolling terrain with SCENIC VIEWS of the nearby MOUNTAINS, adds SIGNIFICANT appeal to any future development plans. ENJOY the PANORAMIC VIEWS creating an ideal setting for RESIDENTIAL, RETREAT SPACES, or even RECREATIONAL uses. It can be PERFECT for future subdivisions or COUNTRY ESTATE potential. With the 3