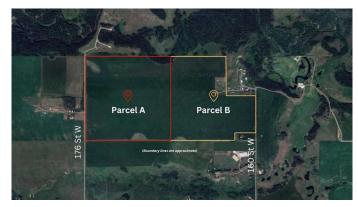

### \$4,250,000

0 Bedroom, 0.00 Bathroom, Land on 158.74 Acres

NONE, Rural Foothills County, Alberta

WELCOME to a UNIQUE opportunity to own 158.74 ACRES of un-subdivided, PRIME Land just off 176 Street W (Straight NORTH of HIGHWAY 22X - LESS THAN A MILE FROM CALGARY CITY LIMITS!!!), brimming with POTENTIAL for development. Parcel A in the cover photo is the parcel listed here. Whether you're looking to develop, conserve, or diversify; this SUBSTANTIAL TRACT offers REMARKABLE FLEXIBILITY to bring your VISION to life!!! Diverse terrain for future zoning, utility setups, or land use adjustments. Ideal for Agriculture, Recreation, or long-term APPRECIATION; this Land can adapt to your needs while remaining a VALUABLE ASSET. Just a short drive WEST of CALGARY this property contains SERENE NATURAL BEAUTY w/CONVENIENCE of nearby city access making it an EXCEPTIONAL opportunity for those seeking a VERSATILE development potential in a DESIRABLE location, EASY ACCESSIBLE via PAVED roads leading directly to the property. There are 3 ROBUST water wells, each delivering 10 gallons per minute (GPM), ENSURING a RELIABLE water supply. The GENTLY rolling terrain with SCENIC VIEWS of the nearby MOUNTAINS, adds SIGNIFICANT appeal to any future development plans. ENJOY the PANORAMIC VIEWS creating an ideal setting for RESIDENTIAL, RETREAT SPACES, or even RECREATIONAL uses. It can be PERFECT for future subdivisions or COUNTRY ESTATE potential. With the 3

STRONG water wells in place, + PAVED road access, the land is PRIMED for various uses, whether Residential, Agricultural, or Eco-Friendly Tourism. This is an unparalleled combination of SOUGHT-AFTER Mountain Views, Proximity to Calgary, + Robust water access, making it a RARE GEM for anyone looking to own a SIGNIFICANT piece of ALBERTA'S PRIME land. The Parcel adjacent to this one is also for sale by the same owner. Don't miss out on the chance to SHAPE this land into your DREAM!!!