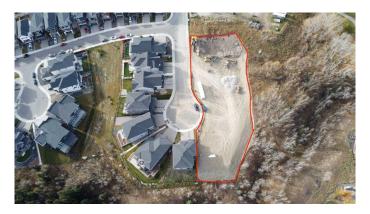

#### \$899,900

0 Bedroom, 0.00 Bathroom, Land on 0.11 Acres

Springbank Hill, Calgary, Alberta

Welcome to this Rare opportunity to be apart of this Exclusive opportunity to purchase prime lots in Timberline! Located in a Quiet cul-de-sac, backing on to trees and surrounded by multi-million dollar homes, act fast as there are only 4 lots remaining! Great lot to build on! Call for more information today!

#### Exterior

Lot Description Backs on to Park/Green Space, Cul-De-Sac, Rectangular Lot