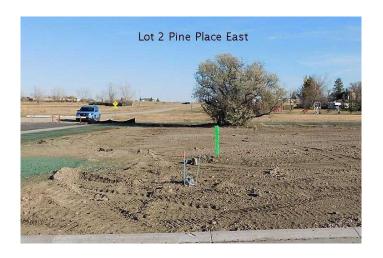

## \$62,000

0 Bedroom, 0.00 Bathroom, Land on 0.16 Acres

NONE, Claresholm, Alberta

Welcome to Claresholm's newest subdivision, Pine Place East. Tucked up in the NE corner of town and backing onto Patterson Park. This is one of the eight lots available and the only one with trees. Individuals and developers welcome. R1 zoning and GST applicable.

#### **Exterior**

Lot Description Rectangular Lot, Backs on to Park/Green Space, Few Trees, No

Neighbours Behind