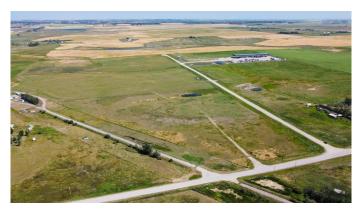

# \$2,199,999 - Twp 241 Range Road 261, Rural Wheatland County

MLS® #A2176879

\$2,199,999

0 Bedroom, 0.00 Bathroom, Land on 67.09 Acres

NONE, Rural Wheatland County, Alberta

Located 1.7Km South of Highway #1 5 mins from the De Havilland Manufacturing Facility

25Mins East of Calgary, 5 Mins West of Strathmore

+/- 67 Acres of Industrial Zoned Land

Fully Fenced yard

Site Services to the property Line

Phase 1 Ground Water Report Available

### **Essential Information**

MLS® # A2176879 Price \$2,199,999

Bathrooms 0.00
Acres 67.09
Type Land

Sub-Type Industrial Land

Status Active

#### **Exterior**

Lot Description Corner Lot, Wetlands