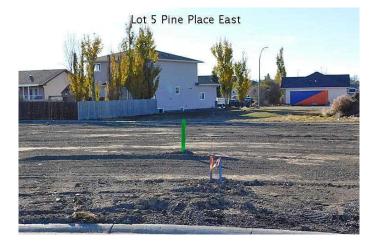

#### \$77,000

0 Bedroom, 0.00 Bathroom, Land on 0.20 Acres

NONE, Claresholm, Alberta

Welcome to Claresholm's newest subdivision, Pine Place East. Tucked up in the NE corner of town and backing onto Patterson Park. This is one of the eight lots available. Individuals and developers welcome. R1 zoning and GST applicable.