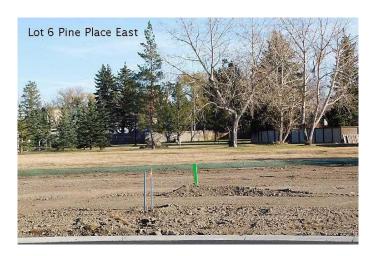

# \$79,000 - 6 Pine Place E, Claresholm

MLS® #A2176920

### \$79,000

0 Bedroom, 0.00 Bathroom, Land on 0.20 Acres

NONE, Claresholm, Alberta

Welcome to Claresholm's newest subdivision, Pine Place East. Tucked up in the NE corner of town and backing onto Patterson Park. This is one of the eight lots available. Individuals and developers welcome. R1 zoning and GST applicable.