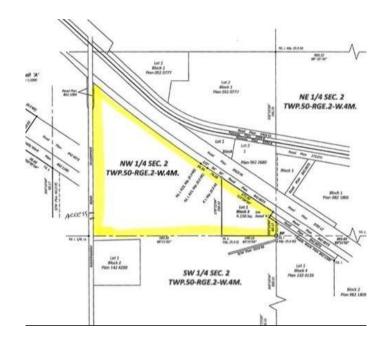

#### \$2,190,000

0 Bedroom, 0.00 Bathroom, Commercial on 73.00 Acres

NONE, Rural Vermilion River, County of, Alberta

Great Highway 16 exposure 9 kms west of Lloydminster. Your choice of 10, 63 or 73 acres subdivided and ready for your development!