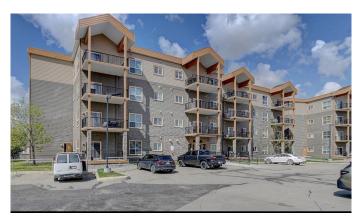

# \$174,900 - 401, 9225 Lakeland Drive, Grande Prairie

MLS® #A2179448

### \$174,900

2 Bedroom, 2.00 Bathroom, 805 sqft Residential on 0.00 Acres

Lakeland., Grande Prairie, Alberta

Welcome to this inviting 4th-floor condo in the highly sought after neighbourhood - Lakeland. With 2 spacious bedrooms and 2 full bathrooms, this home offers a perfect blend of comfort and convenience in a quiet, family-friendly environment. Enjoy an open-concept layout featuring a bright living area and a private balcony, ideal for unwinding after a long day. Take advantage of the convenience of having a shopping plaza and a school just steps away, everything you need is right at your doorstep. Tenant occupied unit currently paying \$1575 a month (month to month)