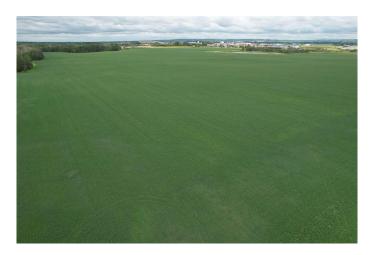

#### \$2,561,000

0 Bedroom, 0.00 Bathroom, Agri-Business on 128.00 Acres

NONE, Rural Red Deer County, Alberta

PRIME LOCATION – This 128.09+/- acre property is nestled in between Gasoline Alley and McKenzie Industrial Business Park. Currently zoned agriculturally, this land holds great potential for rezoning and development or keeping as Crop Land. Developers and investors alike will appreciate the possibilities that lie within and will require minimal leveling and a development agreement with Red Deer County. Farmers with this parcel you can add it to your agricultural portfolio and watch your assets rise in value while you have great land to farm. With easy access to essential amenities, this parcel offers perfect convenience. 128.09 +/- Total Acres consisting of 94.22 +/- acres of Cropland and 33.87+/acres of low land. This parcel can be sold on its own or in conjunction with MLS# A2180470 for an additional 93.95 +/- acres. Whether you're a developer looking for the next big project or an investor searching for a sound long term plan, this property is one you won't want to overlook!