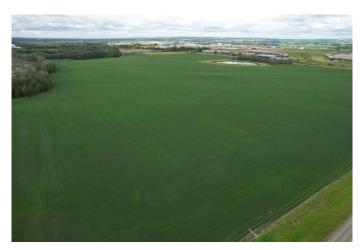

#### \$2,561,000

0 Bedroom, 0.00 Bathroom, Agri-Business on 128.00 Acres

NONE, Rural Red Deer County, Alberta

PRIME LOCATION – This 128.09+/- acre property is nestled in between Gasoline Alley and McKenzie Industrial Business Park. Currently zoned agriculturally, this land holds great potential for rezoning and development or keeping as Crop Land. Developers and investors alike will appreciate the possibilities that lie within and will require minimal leveling and a development agreement with Red Deer County. Farmers with this parcel you can add it to your agricultural portfolio and watch your assets rise in value while you have great land to farm. With easy access to essential amenities, this parcel offers perfect convenience. 128.09 +/- Total Acres consisting of 94.22 +/- acres of Cropland and 33.87+/acres of low land. This parcel can be sold on its own or in conjunction with MLS# A2180470 for an additional 93.95 +/- acres. Whether you're a developer looking for the next big project or an investor searching for a sound long term plan, this property is one you won't want to overlook!