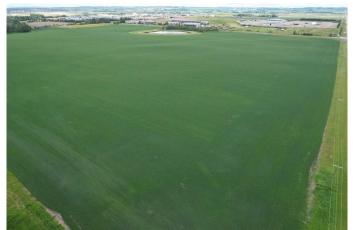

#### \$2,561,000

0 Bedroom, 0.00 Bathroom, Agri-Business on 128.00 Acres

NONE, Rural Red Deer County, Alberta

PRIME LOCATION – This 128.09+/- acre property is nestled in between Gasoline Alley and McKenzie Industrial Business Park. Currently zoned agriculturally, this land holds great potential for rezoning and development or keeping as Crop Land. Developers and investors alike will appreciate the possibilities that lie within and will require minimal leveling and a development agreement with Red Deer County. Farmers with this parcel you can add it to your agricultural portfolio and watch your assets rise in value while you have great land to farm. With easy access to essential amenities, this parcel offers perfect convenience. 128.09 +/- Total Acres consisting of 94.22 +/- acres of Cropland and 33.87+/acres of low land. This parcel can be sold on its own or in conjunction with MLS# A2180470 for an additional 93.95 +/- acres. Whether you're a developer looking for the next big project or an investor searching for a sound long term plan, this property is one you won't want to overlook!