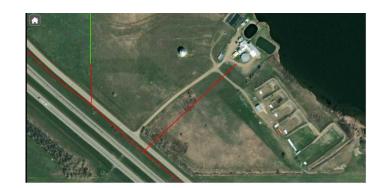

## \$110,000

0 Bedroom, 0.00 Bathroom, Land on 7.49 Acres

NONE, Rural Newell, County of, Alberta

Click brochure link for more details. 7.49 Acres of land in Newell County, west of Brooks town centre. 3 Phase power lines are nearby. LINC 0027395541, Title number 231308314. Preliminary plans for development opportunity can be shared with successful buyer.

## **Community Information**

Address 145048 192 Township N

Subdivision NONE

City Rural Newell, County of

County Newell, County of

Province Alberta
Postal Code T0J 0Z0