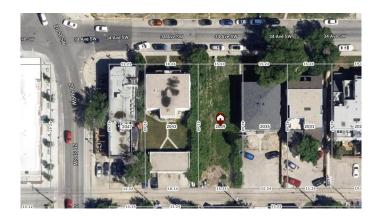

# \$1,500,000 - 2039 34 Avenue Sw, Calgary

MLS® #A2181152

\$1,500,000

0 Bedroom, 0.00 Bathroom, Land on 0.16 Acres

Altadore, Calgary, Alberta

This mixed-use development site is perfect for builders, developers, or investors looking for an attractive opportunity in the inner city! Centrally located in the heart of Altadore, this 50' x 140' lot is level and already cleared, saving you time and money, with extensive options thanks to its oversized dimensions. Situated directly along the newly developed shops at Avenue Thirty Four within prominent Marda Loop, which is known to be one of the city's busiest and most sought after commercial districts. Zoned MU-1h16f3 with an additional 20' to work with, for a creative build unlike others in the area. Highest and best use for this site would be retail on the bottom with residential above, and zoning allowance maximums are 16 meters in height and up to 21,000 buildable sq. ft. This location couldn't be more ideal as it is enveloped by coveted retail space in a vibrant neighborhood that welcomes development, with proximity to parks, green spaces, boutiques and more, and easy access for transit users, pedestrians, cyclists and vehicle traffic alike. Look no further for a desirable development play, conveniently located nearby major thoroughfares including 14th Street SW and Crowchild Trail.

#### **Exterior**

Lot Description Back Lane, Cleared, Near Shopping Center, Near Public Transit,

Rectangular Lot